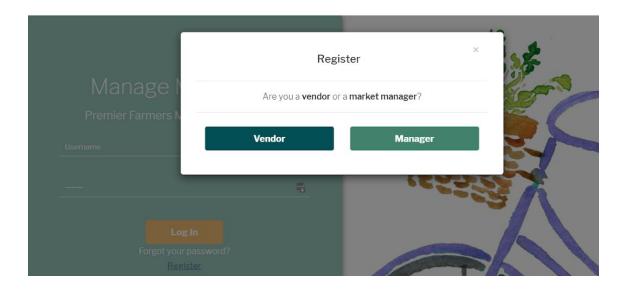

1. If you are a *new vendor* applying to a market, click on **Register** to get started. The program will ask you if you are a vendor or manager - select vendor!

If you are a *returning vendor* simply log into your existing account and click **Apply to a market**-->select the market of your choice, answer the market's questions-- >submit